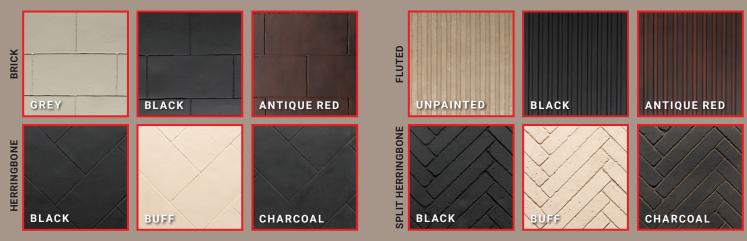

### Standard: Brick or Herringbone

### Upgrade: (HD4240 & HD 5030 only) Fluted or Split Herringbone

All panels are available in buff, grey, charcoal, black, antique red, and unpainted (resembles concrete).