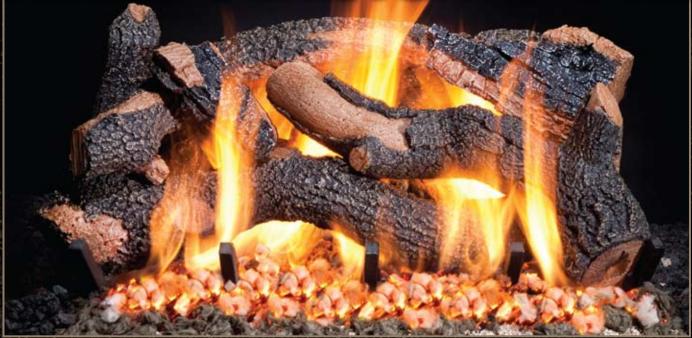

## GB Lacen Blows Charred Hollow Oak

CHO - 30" CHARRED HOLLOW OAK WITH OPTIONAL CEBB CONTROLLED EMBER BED BURNER Standard Features:

- Innovative large charred back log
- Unique front and top logs for enhanced realism.
- 5/8" grate
- Black rock standard

- Large amount of embers
- 21", 24", 30" and 36" sizes
- Natural or LP gas
- Not available in see thru

## Complete With:

- Gas Control Valve
- Connector Parts
- Glowing Embers
- Vermiculite

The Controlled Ember-Bed Burner illuminates artificial Ember-Bed material in front of the gas log assembly, in order to emulate the appearance of burning embers, thereby enhancing the attractiveness and realism of the fireplace