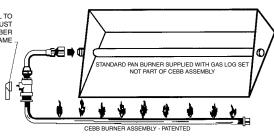

## Complete With:

- Gas Control Valve
- Connector Parts
- Glowing Embers
- Vermiculite

The Controlled Ember-Bed Burner illuminates artificial Ember-Bed material in front of the gas log assembly, in order to emulate the appearance of burning embers, thereby enhancing the attractiveness and realism of the fireplace