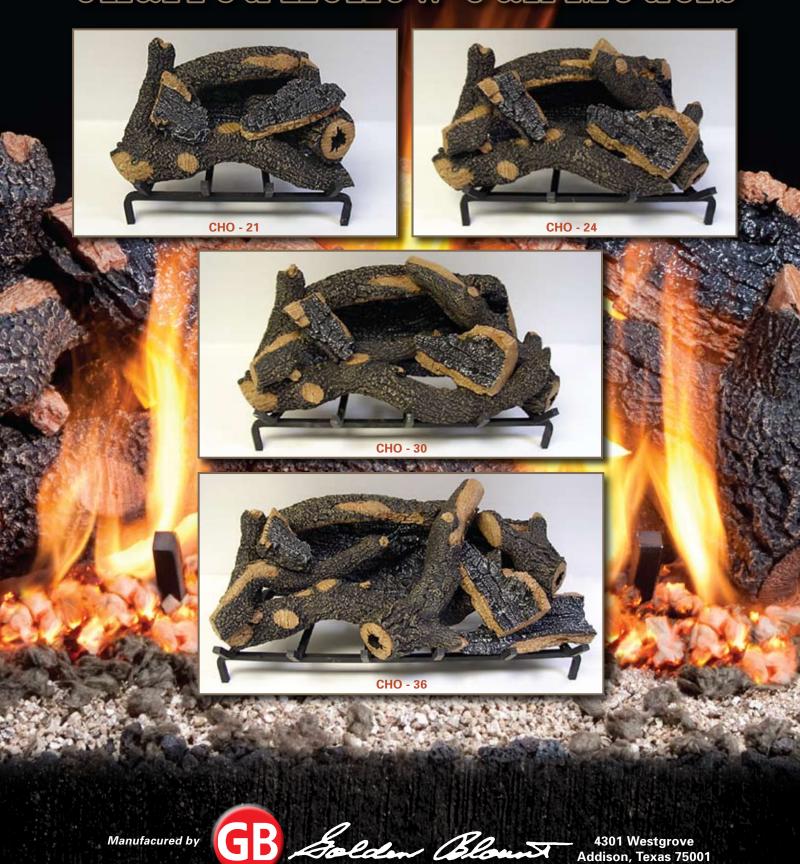

## GB Lacen Blows Charred Hollow Oak

CHO - 30" CHARRED HOLLOW OAK WITH OPTIONAL CEBB CONTROLLED EMBER BED BURNER Standard Features:

- Innovative large charred back log
- Unique front and top logs for enhanced realism.
- 5/8" grate
- Black rock standard

- Large amount of embers
- 21", 24", 30" and 36" sizes
- Natural or LP gas
- Not available in see thru

## Charred Hollow Oak Models

800.833.1139 · www.goldenblountinc.com

4301 Westgrove Addison, Texas 75001