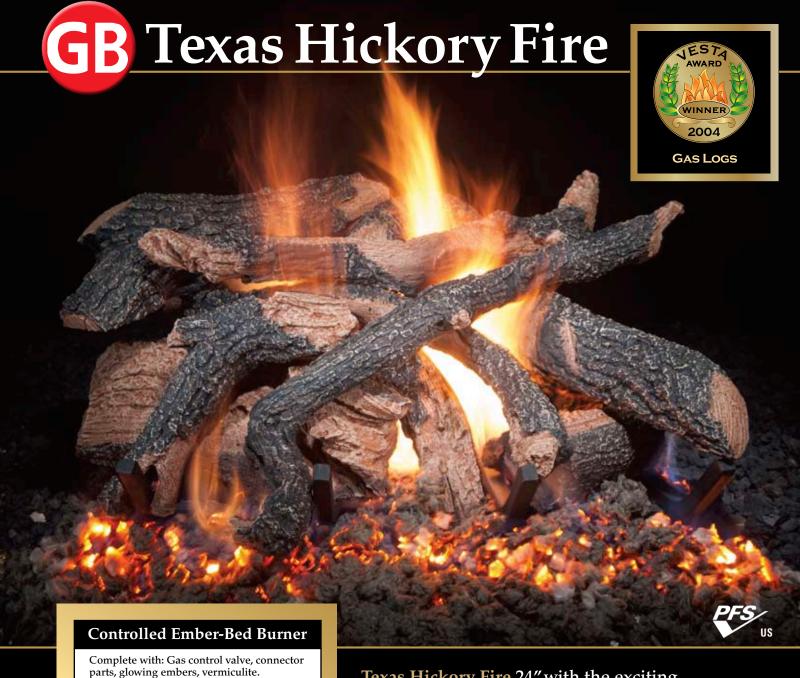

Texas Hickory Fire 24" with the exciting patented CEBB Controlled Ember Bed Burner.

Texas Hickory Fire standard features include:

- 7 to 11 logs per set
- Available in 18", 21", 24", 30" and 36"
- 5/8" thick grate
- Unique heavily textured "Hickory" logs
- Large amount of embers
- Black rock standard
- Natural or LP gas
- See-thru models available

www.goldenblountinc.com • 4301 Westgrove • Addison, Texas 75001 • 800.833.1139

TOOL TO ADJUST EMBER FLAME

The Controlled Ember-Bed Burner illuminates artificial Ember-Bed material in front of the gas log assembly, in order to emulate the

appearance of burning embers, thereby enhancing the attractive and realism of the fireplace.

STANDARD PAN BURNER SUPPLIED WITH GAS LOG SET NOT PART OF CEBB ASSEMBL' CEBB BURNER ASSEMBLY - PATENTED

Manufactured by