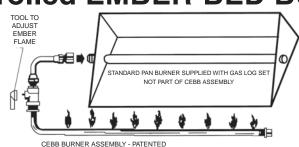

Complete with:

- Gas Control Valve
- Connector Parts
- Glowing Embers
- Vermiculite

uminates artificial Ember-Bed materi in front of the gas log assembly, in order to emulate the appearance of rning embers, thereby enhancing the activeness and realism of the fireplace