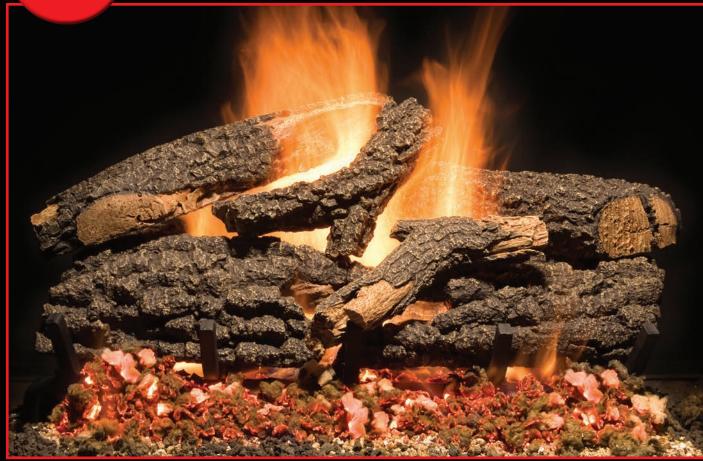

GBF-30" with optional patented CEBB Controlled Ember Bed Burner

- Standard Features: EXCLUSIVE Bonfire bottom logs with large oversized top logs
  - 5/8" thick grate
  - Black Rock standard

- Large amount of embers
- Available 24", 30", 36" sizes
- C-thru sets available
- Natural or LP gas

Complete with:

- Gas Control Valve
- Connector Parts
- Glowing Embers
- Vermiculite

uminates artificial Ember-Bed materi in front of the gas log assembly, in order to emulate the appearance of rning embers, thereby enhancing the activeness and realism of the fireplace