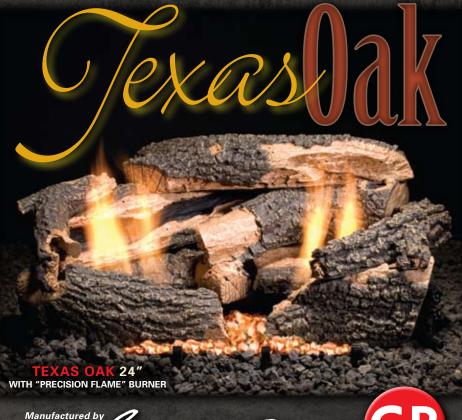

- 20", 24", 30" Sizes Available
- Massive, Highly Textured Logs
- Precision Flame Burner
- Realistic Flame Pattern with Glowing Ember Bed
- Natural or L.P. Gas
- Remote Ready Valve with Manual High/Low or 4-Step Variable Remote Control Valve

## ALL TEXAS OAK LOGS REQUIRE 14" DEPTH

ALL CHARRED STACK LOGS REQUIRE 16-1/2 DEPTH

ALL CHARRED STACK "S" (SHALLOW) LOGS REQUIRE 14" DEPTH