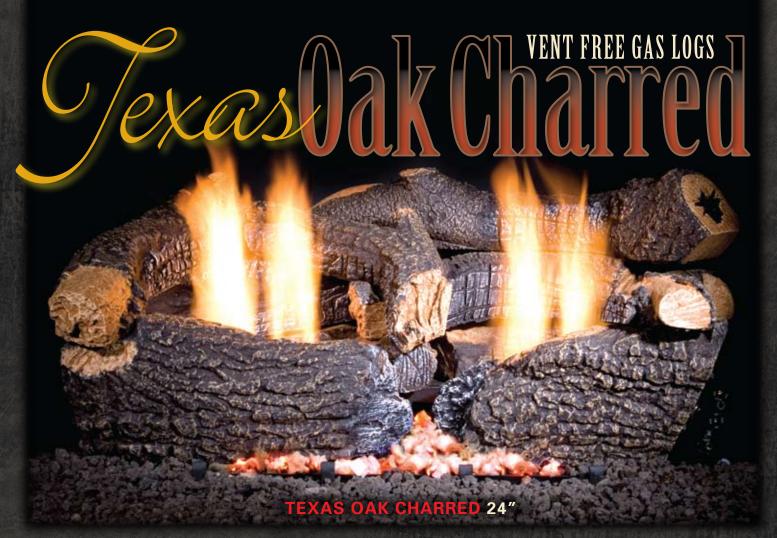

- 20", 24", 30" Sizes Available
- Massive, Highly Textured Logs
- Precision Flame Burner
- Realistic Flame Pattern with Glowing Ember Bed
- Natural or L.P. Gas
- Remote Ready Valve with Manual High/Low or 4-Step Variable Remote Control Valve

## ALL TEXAS OAK LOGS REQUIRE 14" DEPTH

ALL CHARRED STACK LOGS REQUIRE 16-1/2 DEPTH

ALL CHARRED STACK "S" (SHALLOW) LOGS REQUIRE 14" DEPTH