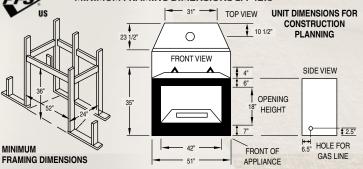

Ede

- 42" Wide x 18" High
- STP Spark-to-Pilot Ignition Standard
- Open Front Contemporary Design
- Uses 8" B-Vent
- N/G or LP

GB

- 30,000 BTU
- Glass Doors Available

MINIMUM FRAMING DIMENSIONS LFP4218