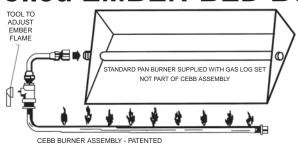

## Controlled EMBER-BED BURNER

## Complete with:

- Gas Control Valve
- Connector Parts
- Glowing Embers
- Vermiculite

The Controlled Ember-Bed Burner Šluminates artificial Ember-Bed material in front of the gas log assembly, in order to emulate the appearance of burning embers, thereby enhancing the attractiveness and realism of the fireplace